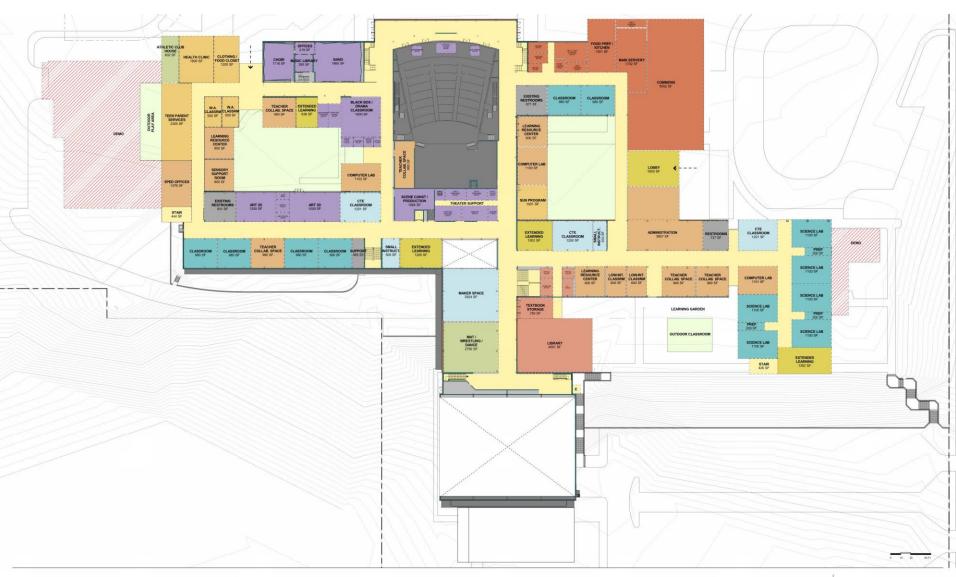

#### Table 1

- Maker Space near entry 'on display'
- Group SPED on west side privacy, access to courtyard, separate entry
- Group Comm / Wrap-Around west side for after-hours access
- Science lab grouped upstairs
- Atrium at core
- Group Art near theater functions
- Move main stairs into more visible & prominent location
- Bridge on second floor to create circulation loop between wings
- Connect roadway and add parking

#### Table 2

- Common areas in front
- Admin areas exposed to public view
- Exterior access for health clinic
- CTE group in current cafeteria location
- Disperse Teacher collaboration throughout school
- Convert Theater balcony to small instructional spaces
- Keep SPED near school core

#### Table 3

- Commons: view to park & beacon from 82nd
- Second entrance to access to health clinic and teen parent program
- Health clinic, teen parent services, and SUN near entrance
- Keep Theater as is, recess orchestra pit
- Outdoor spaces for Teen parent away from 82nd
- Student Art gallery near commons
- Art classrooms on main floor, graphic design above connected by atrium
- Group Science access to courtyard
- SPED on main floor with separate entry near drop-off
- SPED currently runs coffee shop out of one of their classrooms centrally located
- Student Government near Admin they work together
- Student leadership needs large layout area for posters
- Shared lobby new/old gym keep garden

#### Table 4

- Teen parent service needs outdoor playground area for children
- Intermix departments
- Open space / atrium in core
- Activate Core with Coffee stand and Art / CTE gallery
- Connect commons to auditorium
- Commons with view of park
- 'Kitchen-table' commons
- Lobby connected to library and commons
- Library as lantern/beacon
- Student government at crossroads
- Science on multiple floors
- ESL included in learning suites

#### Table 6

- Rebuild science wing in old cafeteria location
- Demonstration Kitchen, adjacent to garden
- Outdoor eating for commons
- Servery and Kitchen below commons