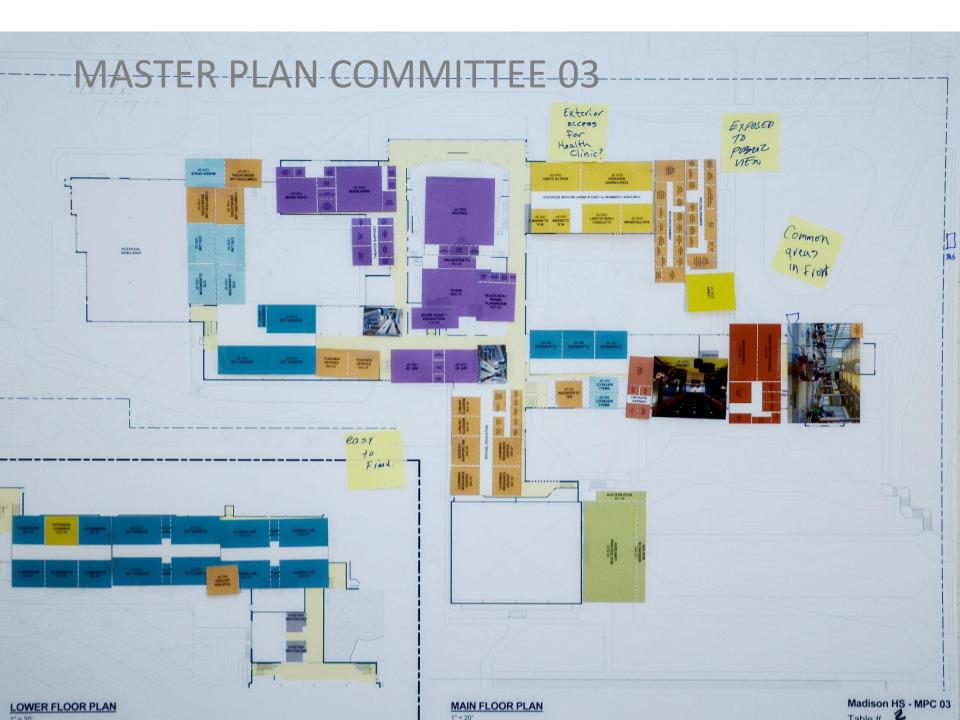

#### Table 2

- Common areas in front
- Admin areas exposed to public view
- Exterior access for health clinic
- CTE group in current cafeteria location
- Disperse Teacher collaboration throughout school
- Convert Theater balcony to small instructional spaces
- Keep SPED near school core