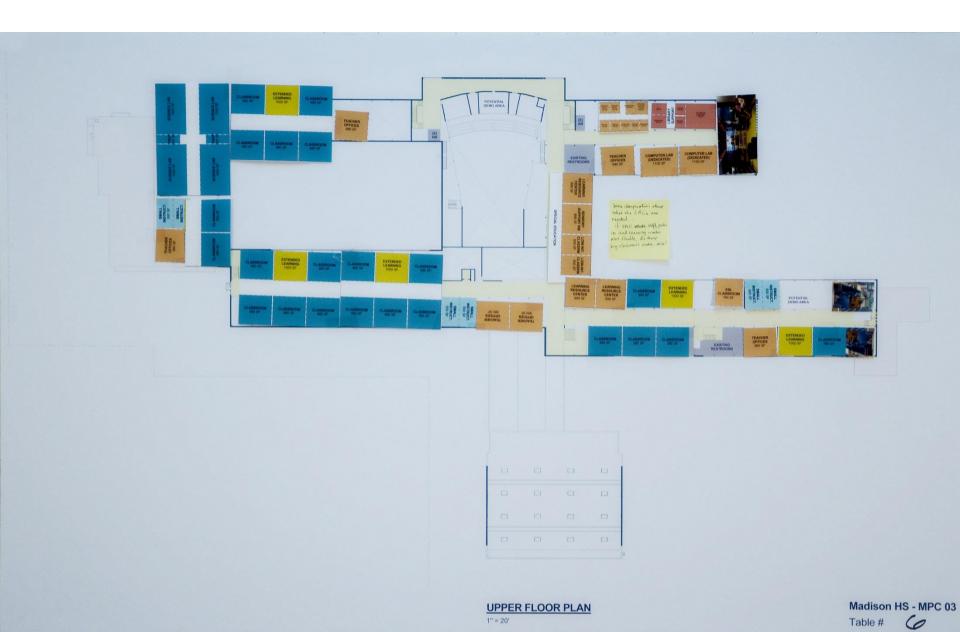

#### Table 6

- Rebuild science wing in old cafeteria location
- Demonstration Kitchen, adjacent to garden
- Outdoor eating for commons
- Servery and Kitchen below commons