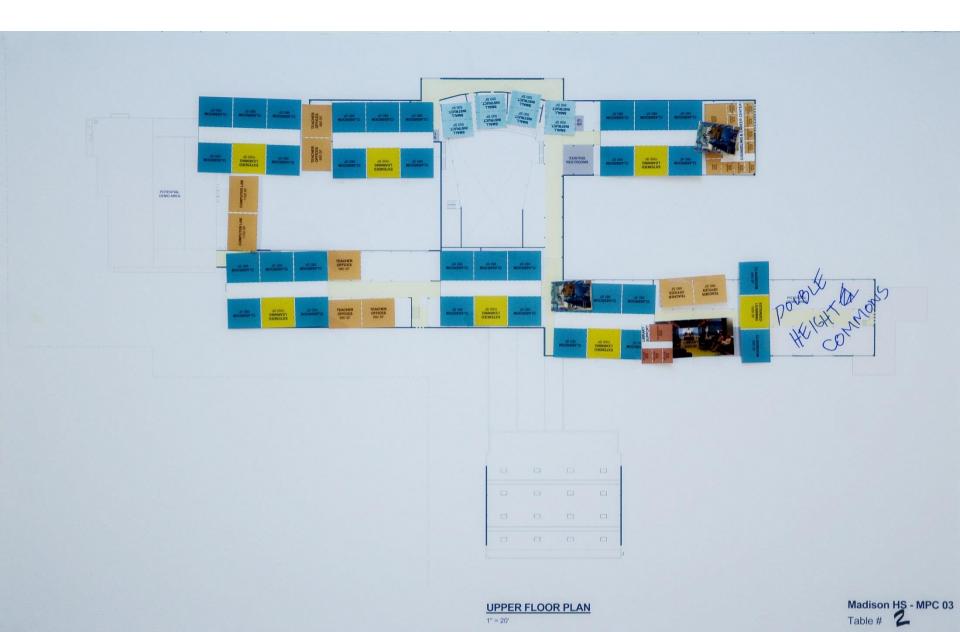

#### Table 2

- Common areas in front
- Admin areas exposed to public view
- Exterior access for health clinic
- CTE group in current cafeteria location
- Disperse Teacher collaboration throughout school
- Convert Theater balcony to small instructional spaces
- Keep SPED near school core