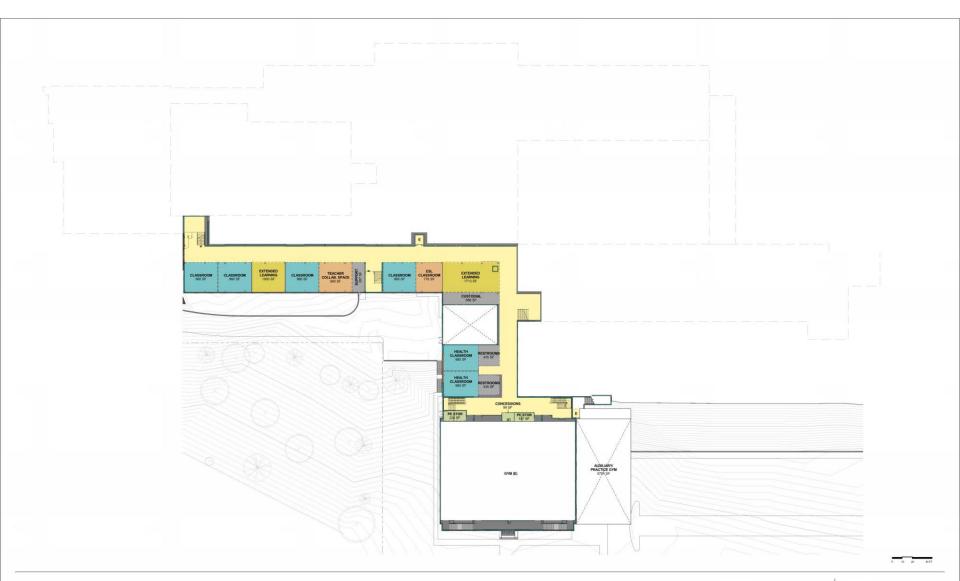

#### Table 2

- Common areas in front
- Admin areas exposed to public view
- Exterior access for health clinic
- CTE group in current cafeteria location
- Disperse Teacher collaboration throughout school
- Convert Theater balcony to small instructional spaces
- Keep SPED near school core

#### Table 6

- Rebuild science wing in old cafeteria location
- Demonstration Kitchen, adjacent to garden
- Outdoor eating for commons
- Servery and Kitchen below commons