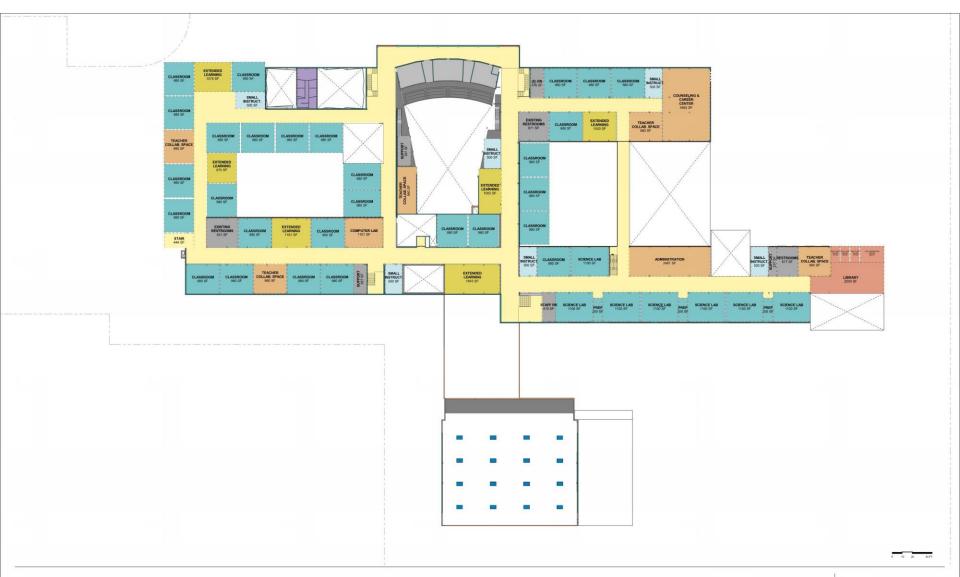

#### Table 1

- Maker Space near entry 'on display'
- Group SPED on west side privacy, access to courtyard, separate entry
- Group Comm / Wrap-Around west side for after-hours access
- Science lab grouped upstairs
- Atrium at core
- Group Art near theater functions
- Move main stairs into more visible & prominent location
- Bridge on second floor to create circulation loop between wings
- Connect roadway and add parking

#### Table 2

- Common areas in front
- Admin areas exposed to public view
- Exterior access for health clinic
- CTE group in current cafeteria location
- Disperse Teacher collaboration throughout school
- Convert Theater balcony to small instructional spaces
- Keep SPED near school core