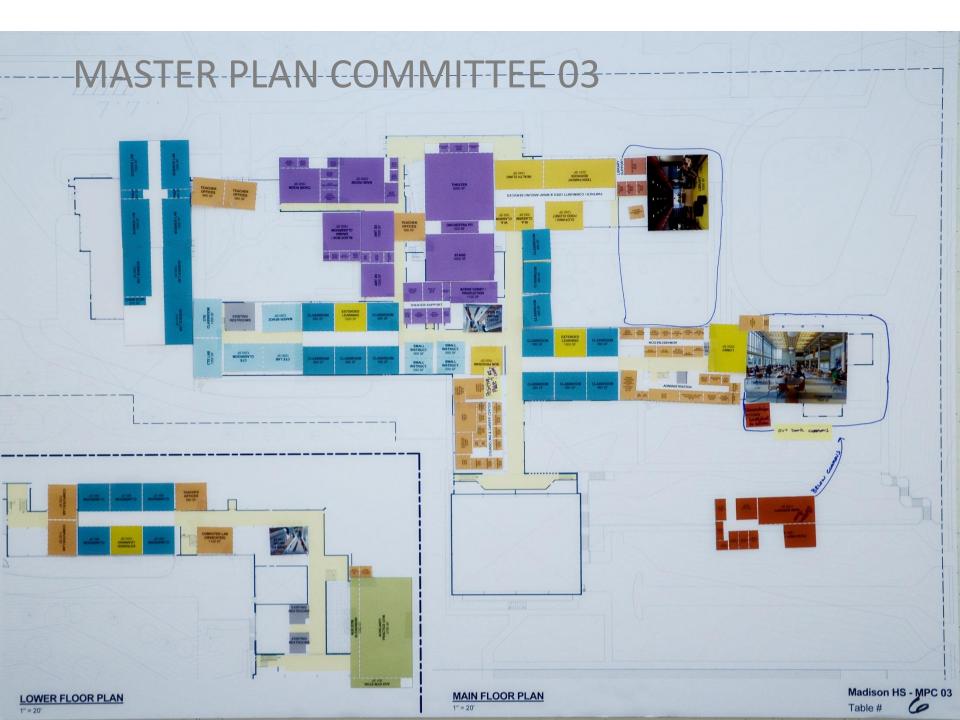

#### Table 6

- Rebuild science wing in old cafeteria location
- Demonstration Kitchen, adjacent to garden
- Outdoor eating for commons
- Servery and Kitchen below commons