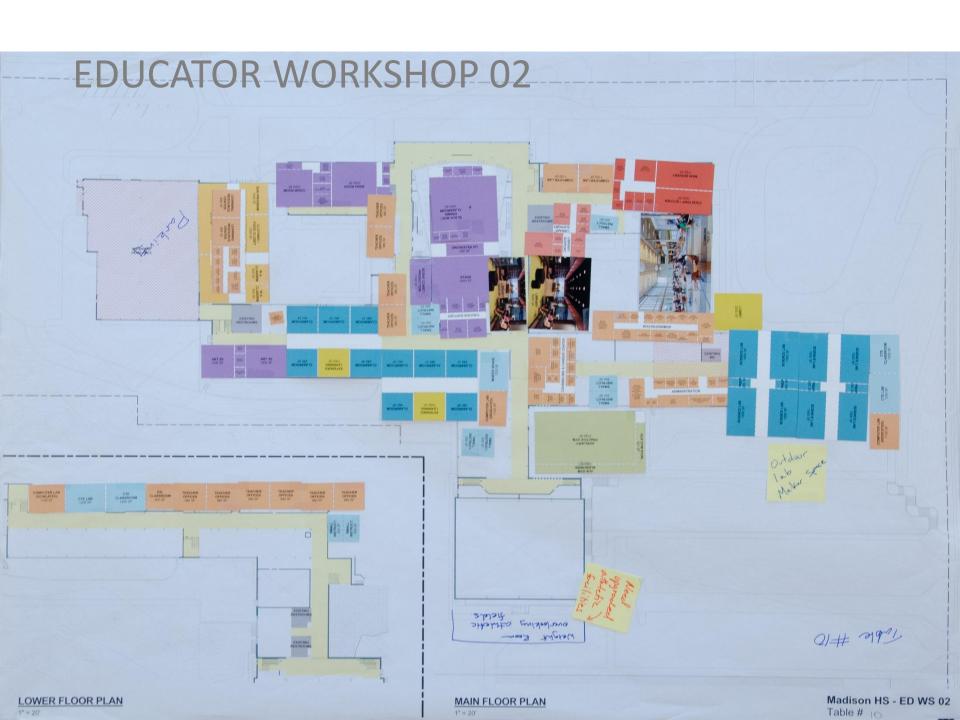

#### Table 1

- Maker Space near entry 'on display'
- Group SPED on west side privacy, access to courtyard, separate entry
- Group Comm / Wrap-Around west side for after-hours access
- Science lab grouped upstairs
- Atrium at core
- Group Art near theater functions
- Move main stairs into more visible & prominent location
- Bridge on second floor to create circulation loop between wings
- Connect roadway and add parking

#### Table 2

- Common areas in front
- Admin areas exposed to public view
- Exterior access for health clinic
- CTE group in current cafeteria location
- Disperse Teacher collaboration throughout school
- Convert Theater balcony to small instructional spaces
- Keep SPED near school core

#### Table 3

- Commons: view to park & beacon from 82nd
- Second entrance to access to health clinic and teen parent program
- Health clinic, teen parent services, and SUN near entrance
- Keep Theater as is, recess orchestra pit
- Outdoor spaces for Teen parent away from 82nd
- Student Art gallery near commons
- Art classrooms on main floor, graphic design above connected by atrium
- Group Science access to courtyard
- SPED on main floor with separate entry near drop-off
- SPED currently runs coffee shop out of one of their classrooms centrally located
- Student Government near Admin they work together
- Student leadership needs large layout area for posters
- Shared lobby new/old gym keep garden

#### Table 4

- Teen parent service needs outdoor playground area for children
- Intermix departments
- Open space / atrium in core
- Activate Core with Coffee stand and Art / CTE gallery
- Connect commons to auditorium
- Commons with view of park
- 'Kitchen-table' commons
- Lobby connected to library and commons
- Library as lantern/beacon
- Student government at crossroads
- Science on multiple floors
- ESL included in learning suites

#### Table 6

- Rebuild science wing in old cafeteria location
- Demonstration Kitchen, adjacent to garden
- Outdoor eating for commons
- Servery and Kitchen below commons