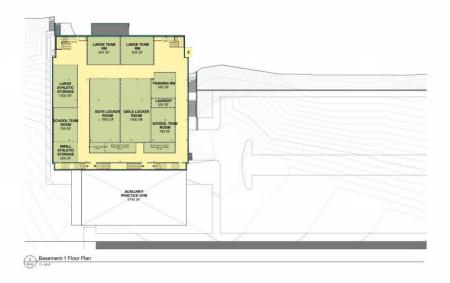

uites





#### Table 6

- Rebuild science wing in old cafeteria location
- Demonstration Kitchen, adjacent to garden
- Outdoor eating for commons
- Servery and Kitchen below commons









# **EXISTING SITE**



### SITE PLAN AND LANDSCAPE Commons Theater Entry Plaza West Courtyard Outdoor Classrooms Courtyard @ Childcare Play Area **Entry Plaza** Lobby MADISON HIGH SCHOOL **Outdoor Work Space** Student and Community Gardens **Outdoor Classrooms** LEGEND PEDESTRIAN ROUTE Accessible Ramp PEDESTRIAN AREA STORMWATER FACILITY VEHICULAR ROUTE VEHICULAR ROUTE - NOT PUBLIC USE DROP-OFF PARKING Stadium Seating SERVICE ACCESS





PLAZAS AND COURTYARDS









GARDENS AND OUTDOOR LEARNING









STORMWATER AND ECO-ROOFS







Madison HS Master Plan



opsis architecture































### MPC NEXT STEPS

### **Next Steps**

Outreach – Latino Network Apr 20
Tour of Franklin HS Apr 22
Outreach – African American May 03
Open House May 21/23
MPC 05 May 09



# MADISON HIGH SCHOOL