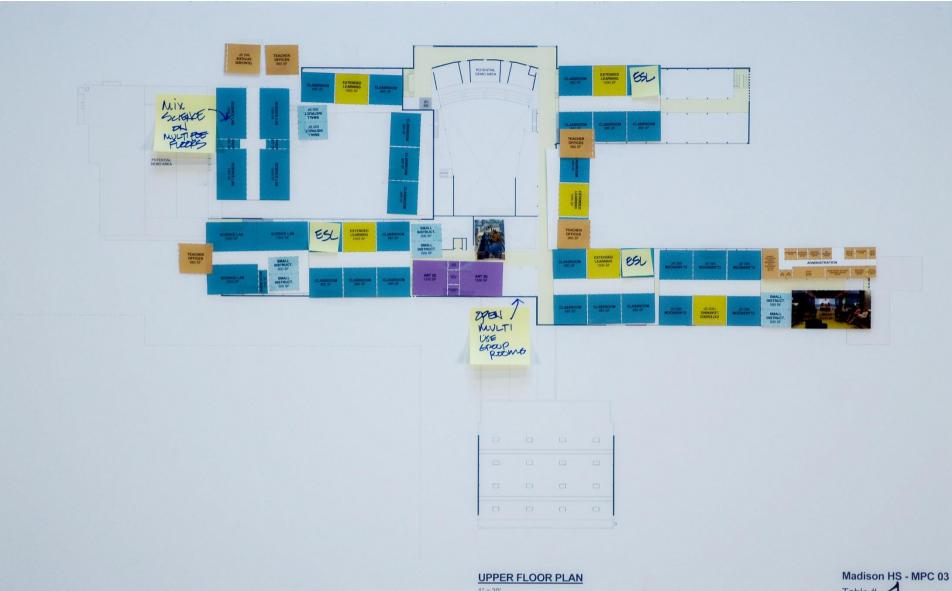

#### Table 4

- Teen parent service needs outdoor playground area for children
- Intermix departments
- Open space / atrium in core
- Activate Core with Coffee stand and Art / CTE gallery
- Connect commons to auditorium
- Commons with view of park
- 'Kitchen-table' commons
- Lobby connected to library and commons
- Library as lantern/beacon
- Student government at crossroads
- Science on multiple floors
- ESL included in learning suites