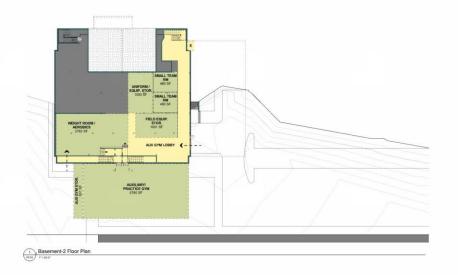

suites





#### Table 6

- Rebuild science wing in old cafeteria location
- Demonstration Kitchen, adjacent to garden
- Outdoor eating for commons
- Servery and Kitchen below commons









# **EXISTING SITE**



### SITE PLAN AND LANDSCAPE Commons Theater Entry Plaza West Courtyard Outdoor Classrooms Courtyard @ Childcare Play Area **Entry Plaza** Lobby MADISON HIGH SCHOOL **Outdoor Work Space** Student and Community Gardens **Outdoor Classrooms** LEGEND PEDESTRIAN ROUTE Accessible Ramp PEDESTRIAN AREA STORMWATER FACILITY VEHICULAR ROUTE VEHICULAR ROUTE - NOT PUBLIC USE DROP-OFF PARKING Stadium Seating SERVICE ACCESS





PLAZAS AND COURTYARDS









GARDENS AND OUTDOOR LEARNING









STORMWATER AND ECO-ROOFS







Madison HS Master Plan



opsis architecture































### MPC NEXT STEPS

### **Next Steps**

Outreach – Latino Network Apr 20
Tour of Franklin HS Apr 22
Outreach – African American May 03
Open House May 21/23
MPC 05 May 09



# MADISON HIGH SCHOOL