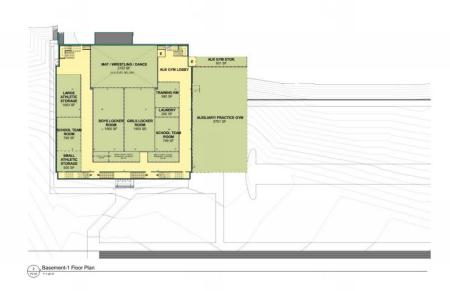

learning suites





#### Table 6

- Rebuild science wing in old cafeteria location
- Demonstration Kitchen, adjacent to garden
- Outdoor eating for commons
- Servery and Kitchen below commons









# **EXISTING SITE**



### SITE PLAN AND LANDSCAPE Commons Theater Entry Plaza West Courtyard Outdoor Classrooms Courtyard @ Childcare Play Area **Entry Plaza** Lobby MADISON HIGH SCHOOL **Outdoor Work Space** Student and Community Gardens **Outdoor Classrooms** LEGEND PEDESTRIAN ROUTE Accessible Ramp PEDESTRIAN AREA STORMWATER FACILITY VEHICULAR ROUTE VEHICULAR ROUTE - NOT PUBLIC USE DROP-OFF PARKING Stadium Seating SERVICE ACCESS





PLAZAS AND COURTYARDS









GARDENS AND OUTDOOR LEARNING









STORMWATER AND ECO-ROOFS







Madison HS Master Plan



opsis architecture































### MPC NEXT STEPS

### **Next Steps**

Outreach – Latino Network Apr 20
Tour of Franklin HS Apr 22
Outreach – African American May 03
Open House May 21/23
MPC 05 May 09



# MADISON HIGH SCHOOL