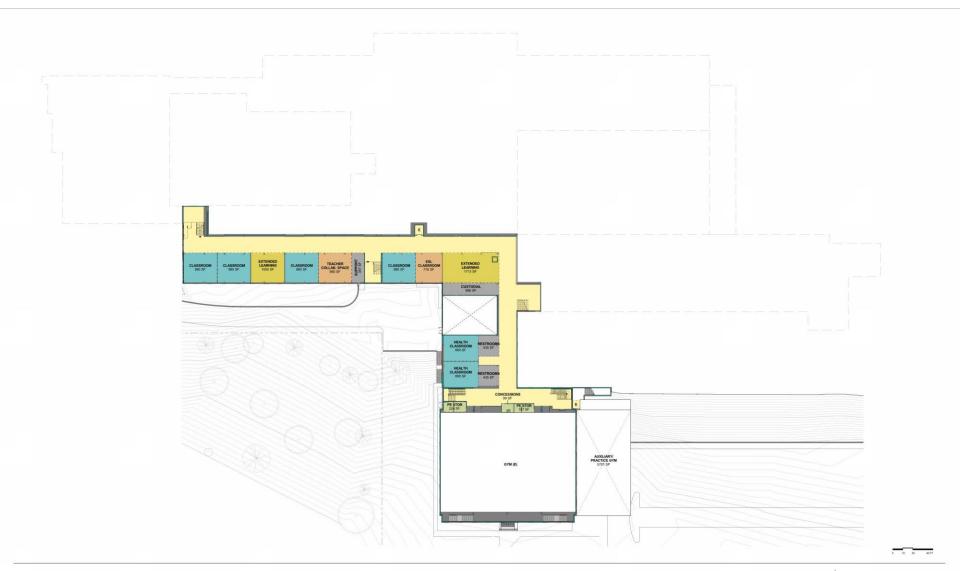

#### Table 2

- Common areas in front
- Admin areas exposed to public view
- Exterior access for health clinic
- CTE group in current cafeteria location
- Disperse Teacher collaboration throughout school
- Convert Theater balcony to small instructional spaces
- Keep SPED near school core