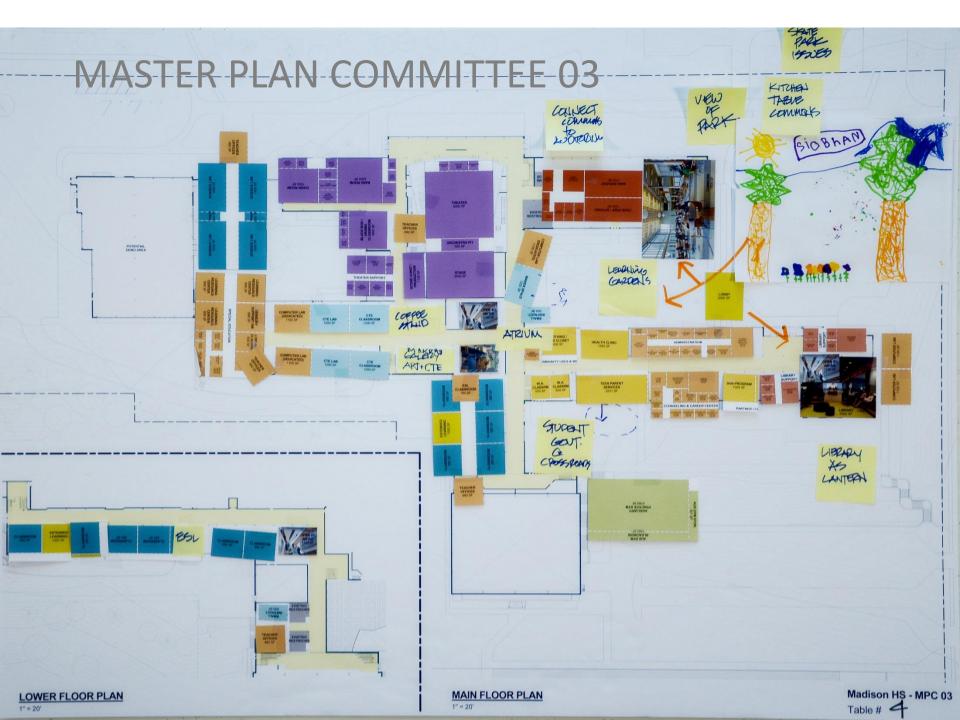

#### Table 4

- Teen parent service needs outdoor playground area for children
- Intermix departments
- Open space / atrium in core
- Activate Core with Coffee stand and Art / CTE gallery
- Connect commons to auditorium
- Commons with view of park
- 'Kitchen-table' commons
- Lobby connected to library and commons
- Library as lantern/beacon
- Student government at crossroads
- Science on multiple floors
- ESL included in learning suites