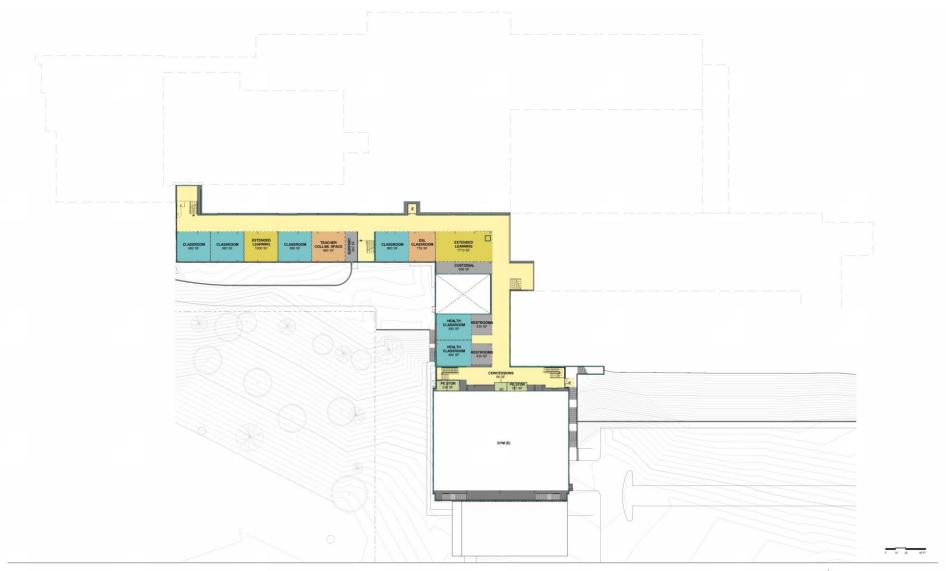

#### Table 2

- Common areas in front
- Admin areas exposed to public view
- Exterior access for health clinic
- CTE group in current cafeteria location
- Disperse Teacher collaboration throughout school
- Convert Theater balcony to small instructional spaces
- Keep SPED near school core

#### Table 6

- Rebuild science wing in old cafeteria location
- Demonstration Kitchen, adjacent to garden
- Outdoor eating for commons
- Servery and Kitchen below commons