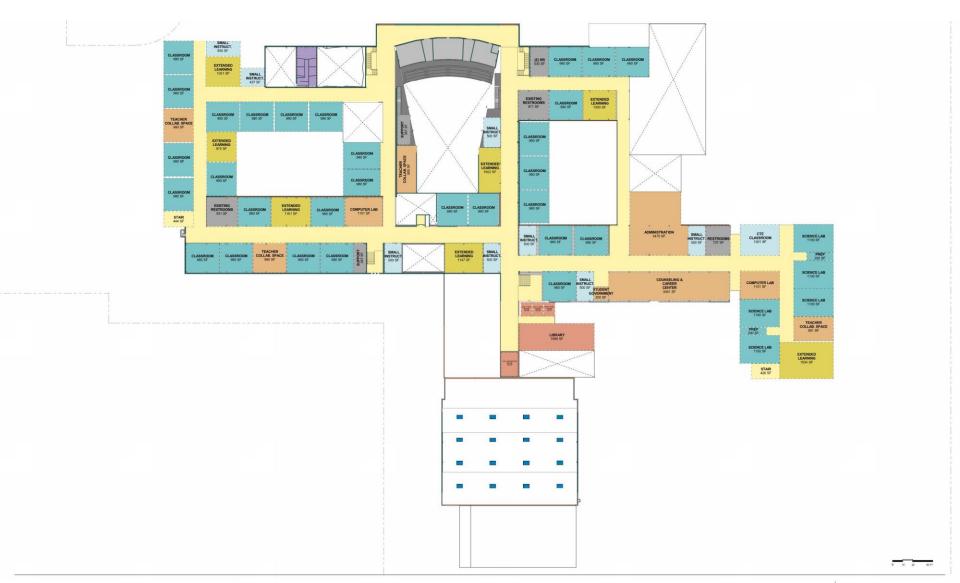

#### Table 1

- Maker Space near entry 'on display'
- Group SPED on west side privacy, access to courtyard, separate entry
- Group Comm / Wrap-Around west side for after-hours access
- Science lab grouped upstairs
- Atrium at core
- Group Art near theater functions
- Move main stairs into more visible & prominent location
- Bridge on second floor to create circulation loop between wings
- Connect roadway and add parking

#### Table 2

- Common areas in front
- Admin areas exposed to public view
- Exterior access for health clinic
- CTE group in current cafeteria location
- Disperse Teacher collaboration throughout school
- Convert Theater balcony to small instructional spaces
- Keep SPED near school core

#### Table 3

- Commons: view to park & beacon from 82nd
- Second entrance to access to health clinic and teen parent program
- Health clinic, teen parent services, and SUN near entrance
- Keep Theater as is, recess orchestra pit
- Outdoor spaces for Teen parent away from 82nd
- Student Art gallery near commons
- Art classrooms on main floor, graphic design above connected by atrium
- Group Science access to courtyard
- SPED on main floor with separate entry near drop-off
- SPED currently runs coffee shop out of one of their classrooms centrally located
- Student Government near Admin they work together
- Student leadership needs large layout area for posters
- Shared lobby new/old gym keep garden

#### Table 4

- Teen parent service needs outdoor playground area for children
- Intermix departments
- Open space / atrium in core
- Activate Core with Coffee stand and Art / CTE gallery
- Connect commons to auditorium
- Commons with view of park
- 'Kitchen-table' commons
- Lobby connected to library and commons
- Library as lantern/beacon
- Student government at crossroads
- Science on multiple floors
- ESL included in learning suites

#### Table 6

- Rebuild science wing in old cafeteria location
- Demonstration Kitchen, adjacent to garden
- Outdoor eating for commons
- Servery and Kitchen below commons