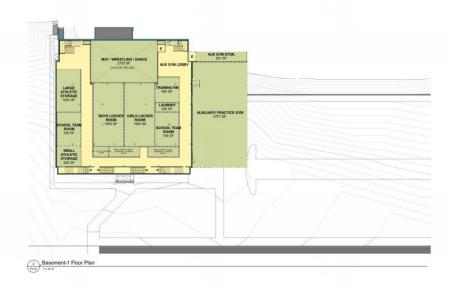

#### Table 6

- Rebuild science wing in old cafeteria location
- Demonstration Kitchen, adjacent to garden
- Outdoor eating for commons
- Servery and Kitchen below commons