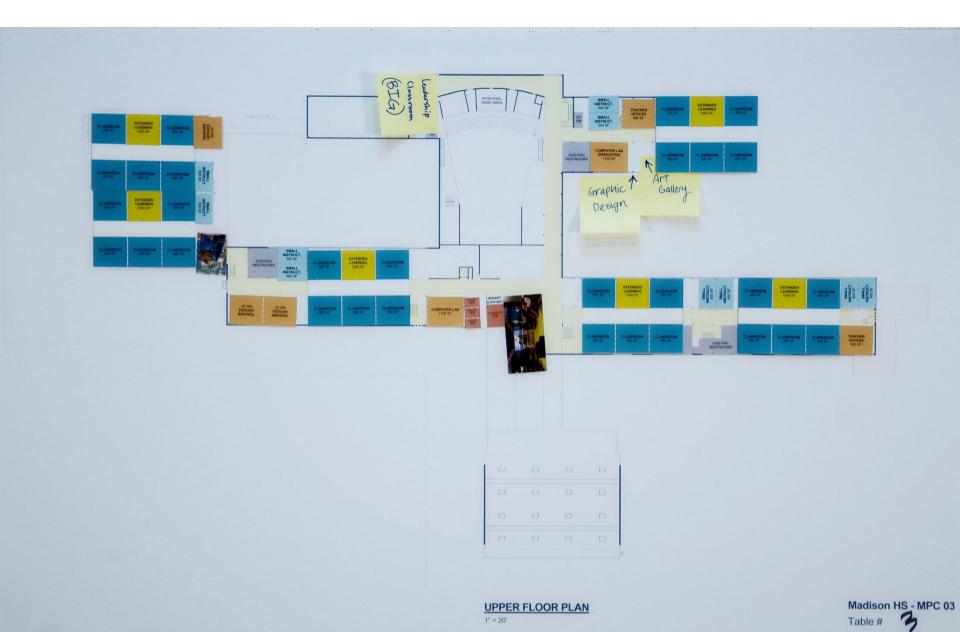

#### Table 3

- Commons: view to park & beacon from 82nd
- Second entrance to access to health clinic and teen parent program
- Health clinic, teen parent services, and SUN near entrance
- Keep Theater as is, recess orchestra pit
- Outdoor spaces for Teen parent away from 82nd
- Student Art gallery near commons
- Art classrooms on main floor, graphic design above connected by atrium
- Group Science access to courtyard
- SPED on main floor with separate entry near drop-off
- SPED currently runs coffee shop out of one of their classrooms centrally located
- Student Government near Admin they work together
- Student leadership needs large layout area for posters
- Shared lobby new/old gym keep garden