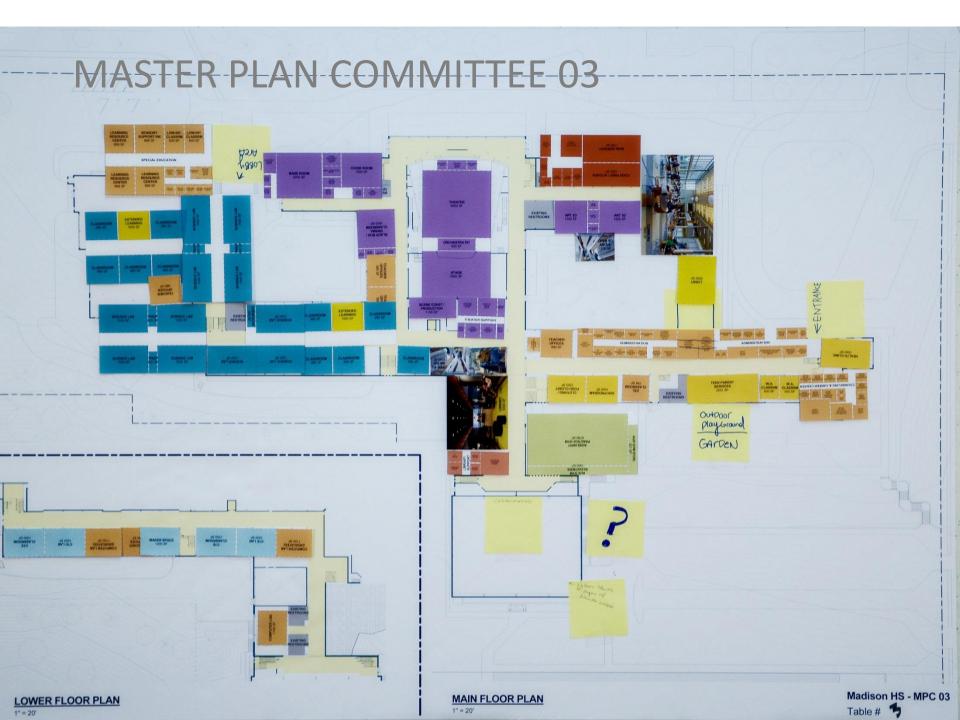

#### Table 3

- Commons: view to park & beacon from 82nd
- Second entrance to access to health clinic and teen parent program
- Health clinic, teen parent services, and SUN near entrance
- Keep Theater as is, recess orchestra pit
- Outdoor spaces for Teen parent away from 82nd
- Student Art gallery near commons
- Art classrooms on main floor, graphic design above connected by atrium
- Group Science access to courtyard
- SPED on main floor with separate entry near drop-off
- SPED currently runs coffee shop out of one of their classrooms centrally located
- Student Government near Admin they work together
- Student leadership needs large layout area for posters
- Shared lobby new/old gym keep garden