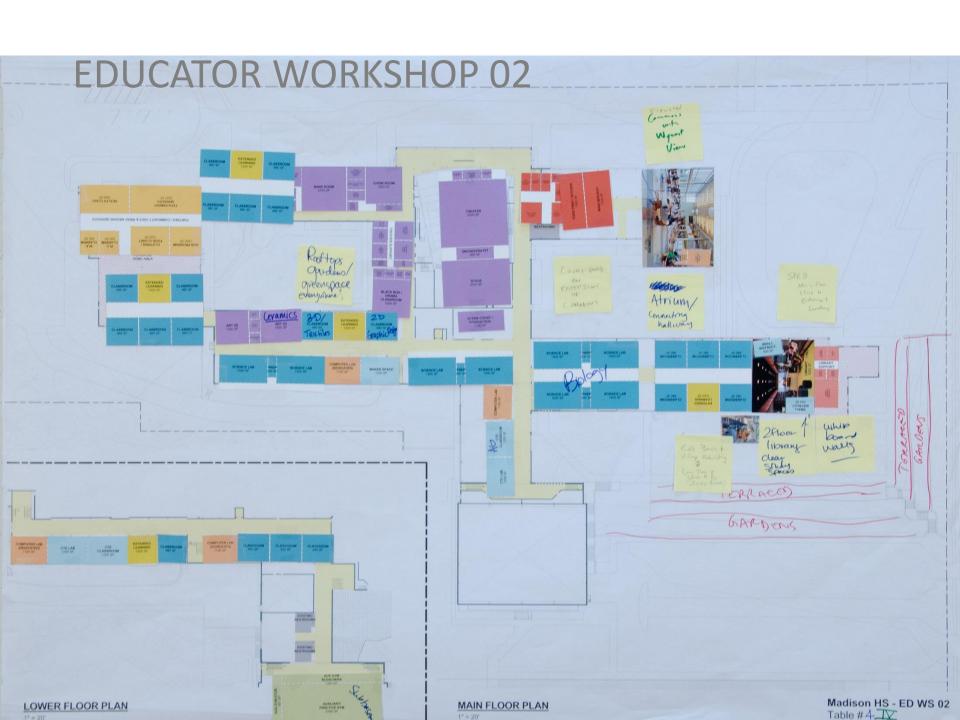

#### Table 1

- Maker Space near entry 'on display'
- Group SPED on west side privacy, access to courtyard, separate entry
- Group Comm / Wrap-Around west side for after-hours access
- Science lab grouped upstairs
- Atrium at core
- Group Art near theater functions
- Move main stairs into more visible & prominent location
- Bridge on second floor to create circulation loop between wings
- Connect roadway and add parking

#### Table 2

- Common areas in front
- Admin areas exposed to public view
- Exterior access for health clinic
- CTE group in current cafeteria location
- Disperse Teacher collaboration throughout school
- Convert Theater balcony to small instructional spaces
- Keep SPED near school core

#### Table 3

- Commons: view to park & beacon from 82nd
- Second entrance to access to health clinic and teen parent program
- Health clinic, teen parent services, and SUN near entrance
- Keep Theater as is, recess orchestra pit
- Outdoor spaces for Teen parent away from 82nd
- Student Art gallery near commons
- Art classrooms on main floor, graphic design above connected by atrium
- Group Science access to courtyard
- SPED on main floor with separate entry near drop-off
- SPED currently runs coffee shop out of one of their classrooms centrally located
- Student Government near Admin they work together
- Student leadership needs large layout area for posters
- Shared lobby new/old gym keep garden

#### Table 4

- Teen parent service needs outdoor playground area for children
- Intermix departments
- Open space / atrium in core
- Activate Core with Coffee stand and Art / CTE gallery
- Connect commons to auditorium
- Commons with view of park
- 'Kitchen-table' commons
- Lobby connected to library and commons
- Library as lantern/beacon
- Student government at crossroads
- Science on multiple floors
- ESL included in learning suites

#### Table 6

- Rebuild science wing in old cafeteria location
- Demonstration Kitchen, adjacent to garden
- Outdoor eating for commons
- Servery and Kitchen below commons