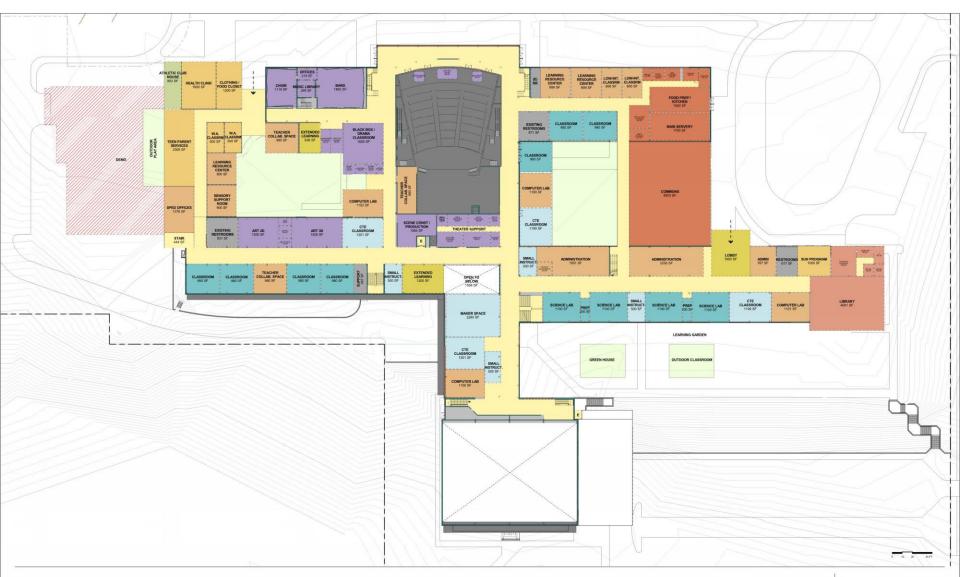

#### Table 1

- Maker Space near entry 'on display'
- Group SPED on west side privacy, access to courtyard, separate entry
- Group Comm / Wrap-Around west side for after-hours access
- Science lab grouped upstairs
- Atrium at core
- Group Art near theater functions
- Move main stairs into more visible & prominent location
- Bridge on second floor to create circulation loop between wings
- Connect roadway and add parking

#### Table 2

- Common areas in front
- Admin areas exposed to public view
- Exterior access for health clinic
- CTE group in current cafeteria location
- Disperse Teacher collaboration throughout school
- Convert Theater balcony to small instructional spaces
- Keep SPED near school core

#### Table 3

- Commons: view to park & beacon from 82nd
- Second entrance to access to health clinic and teen parent program
- Health clinic, teen parent services, and SUN near entrance
- Keep Theater as is, recess orchestra pit
- Outdoor spaces for Teen parent away from 82nd
- Student Art gallery near commons
- Art classrooms on main floor, graphic design above connected by atrium
- Group Science access to courtyard
- SPED on main floor with separate entry near drop-off
- SPED currently runs coffee shop out of one of their classrooms centrally located
- Student Government near Admin they work together
- Student leadership needs large layout area for posters
- Shared lobby new/old gym keep garden

#### Table 4

- Teen parent service needs outdoor playground area for children
- Intermix departments
- Open space / atrium in core
- Activate Core with Coffee stand and Art / CTE gallery
- Connect commons to auditorium
- Commons with view of park
- 'Kitchen-table' commons
- Lobby connected to library and commons
- Library as lantern/beacon
- Student government at crossroads
- Science on multiple floors
- ESL included in learning suites