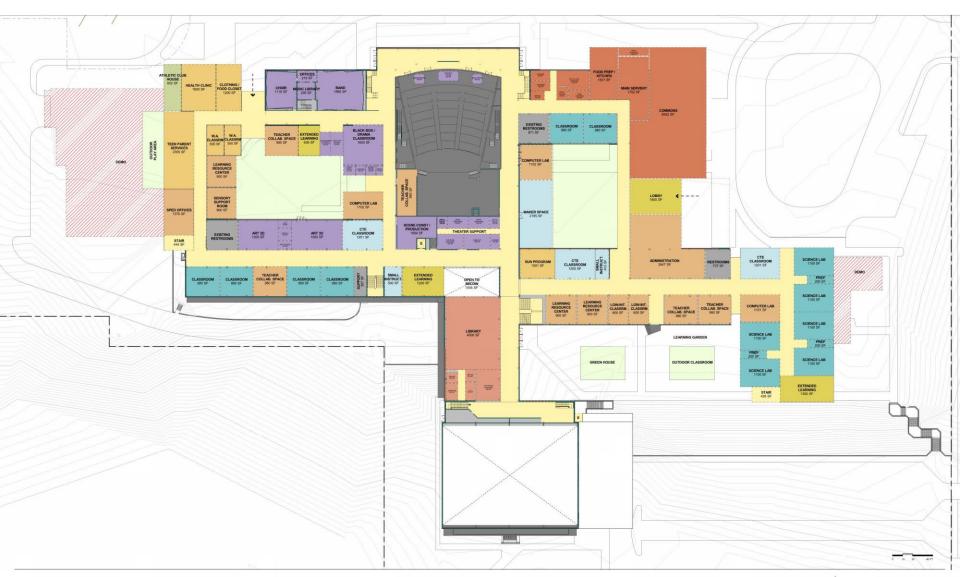

#### Table 1

- Maker Space near entry 'on display'
- Group SPED on west side privacy, access to courtyard, separate entry
- Group Comm / Wrap-Around west side for after-hours access
- Science lab grouped upstairs
- Atrium at core
- Group Art near theater functions
- Move main stairs into more visible & prominent location
- Bridge on second floor to create circulation loop between wings
- Connect roadway and add parking

#### Table 3

- Commons: view to park & beacon from 82nd
- Second entrance to access to health clinic and teen parent program
- Health clinic, teen parent services, and SUN near entrance
- Keep Theater as is, recess orchestra pit
- Outdoor spaces for Teen parent away from 82nd
- Student Art gallery near commons
- Art classrooms on main floor, graphic design above connected by atrium
- Group Science access to courtyard
- SPED on main floor with separate entry near drop-off
- SPED currently runs coffee shop out of one of their classrooms centrally located
- Student Government near Admin they work together
- Student leadership needs large layout area for posters
- Shared lobby new/old gym keep garden

#### Table 4

- Teen parent service needs outdoor playground area for children
- Intermix departments
- Open space / atrium in core
- Activate Core with Coffee stand and Art / CTE gallery
- Connect commons to auditorium
- Commons with view of park
- 'Kitchen-table' commons
- Lobby connected to library and commons
- Library as lantern/beacon
- Student government at crossroads
- Science on multiple floors
- ESL included in learning suites