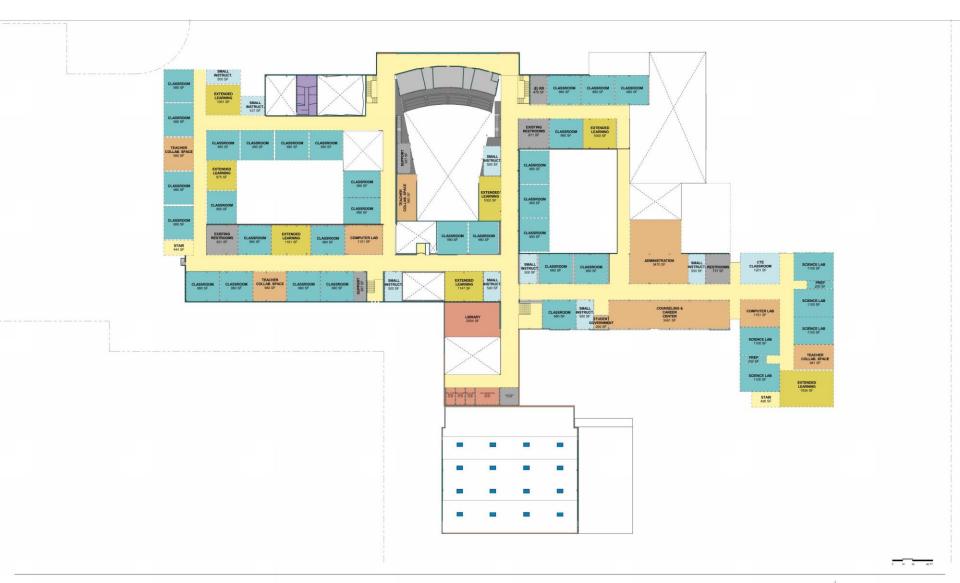

#### Table 6

- Rebuild science wing in old cafeteria location
- Demonstration Kitchen, adjacent to garden
- Outdoor eating for commons
- Servery and Kitchen below commons